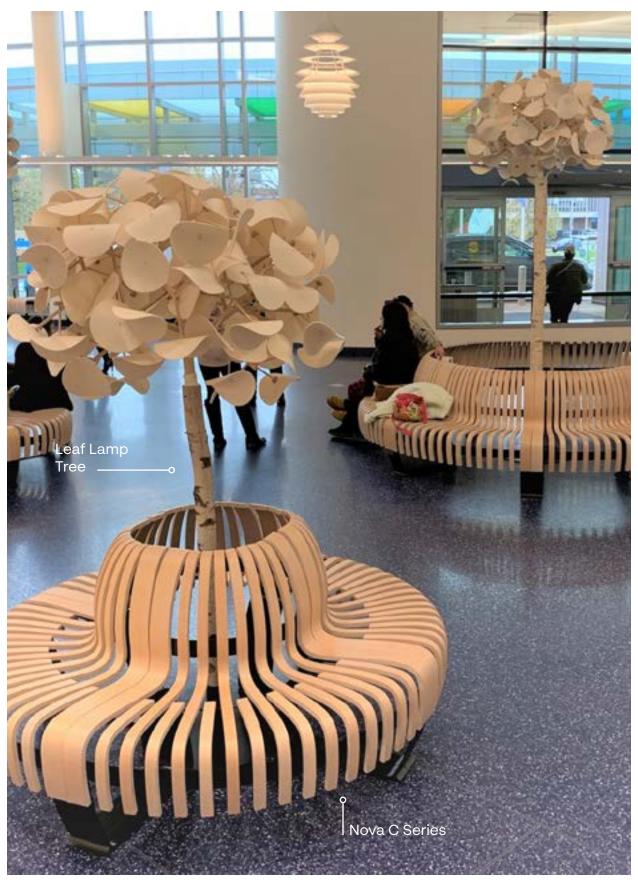

Our modular furnishings mirror the identity of the surrounding architecture and landscape in a seamless, sculptural way. The solutions we provide are highly functional and environmentally sound. They boast rugged durability and iconic design without compromising affordability.

A Green Place becomes a destination in your building as well as its crowning element – a refuge, a meeting place or an on-the-go workplace. There's no limit to how you can put our products to use.

This collection of our favorite projects highlights the wealth and possibilities of our unique place-making furnishings. We hope it will ignite your imagination as much as it does ours!