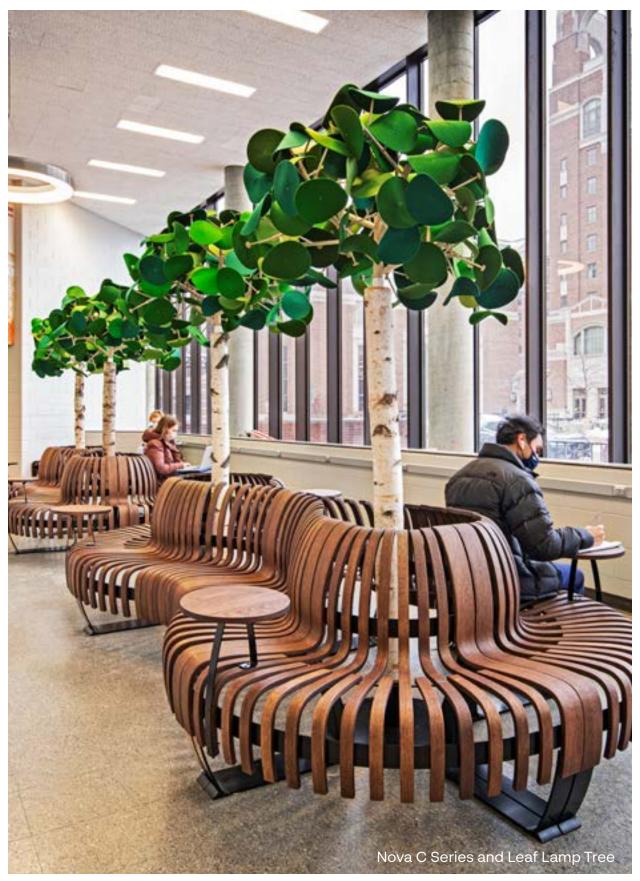

Our modular furnishings mirror the identity of the surrounding architecture and landscape in a seamless, sculptural way. The solutions we provide are highly functional and environmentally sound. They boast rugged durability and iconic design without compromising affordability.

A Green Place becomes a destination in your building as well as its crowning element – a refuge, a meeting place or an on-the-go workplace. There's no limit to how you can put our products to use.

This collection of our favorite projects highlights the wealth and possibilities of our unique place-making furnishings. We hope it will ignite your imagination as much as it does ours!