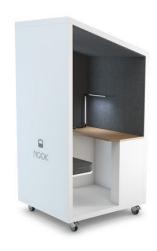

|             | NOOK                                                                                                           | NOOK SKINNY                                                                                                    | NOOK SOLO                                                                                                      |
|-------------|----------------------------------------------------------------------------------------------------------------|----------------------------------------------------------------------------------------------------------------|----------------------------------------------------------------------------------------------------------------|
| WIDTH       | 6'7"                                                                                                           | 6'7"                                                                                                           | 40"                                                                                                            |
| DEPTH       | 36"                                                                                                            | 24"                                                                                                            | 36"                                                                                                            |
| HEIGHT      | 6'5"                                                                                                           | 6'5"                                                                                                           | 6'5"                                                                                                           |
| WEIGHT      | 570                                                                                                            | 455                                                                                                            | 400                                                                                                            |
| DIFFERENCES | The standard Nook.<br>90cm deep. Comfy for 2 people,<br>cozy for 4.                                            | The slim version of the standard<br>Nook.<br>60cm deep. 2 people.                                              | A one-person Nook for conferencing                                                                             |
| FINISHES    | White, Colour or Wood for 1. Shell 2. Rear Walls 3. Table & Benches. Upholstery available in range of colours. | White, Colour or Wood for 1. Shell 2. Rear Walls 3. Table & Benches. Upholstery available in range of colours. | White, Colour or Wood for Shell<br>Colour or Wood for outside upright panels<br>Upholstery in range of colours |