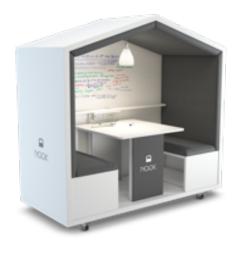

|             | NOOK                                                                                                           | NOOK SKINNY                                                                                                    | NOOK SOLO                                                                                                      |
|-------------|----------------------------------------------------------------------------------------------------------------|----------------------------------------------------------------------------------------------------------------|----------------------------------------------------------------------------------------------------------------|
| WIDTH       | 6'7"                                                                                                           | 6'7"                                                                                                           | 40"                                                                                                            |
| DEPTH       | 36"                                                                                                            | 24"                                                                                                            | 36"                                                                                                            |
| HEIGHT      | 6'5"                                                                                                           | 6'5"                                                                                                           | 6'5"                                                                                                           |
| WEIGHT      | 570                                                                                                            | 455                                                                                                            | 400                                                                                                            |
| DIFFERENCES | The standard Nook.<br>90cm deep. Comfy for 2 people,<br>cozy for 4.                                            | The slim version of the standard<br>Nook.<br>60cm deep. 2 people.                                              | A one-person Nook for conferencing                                                                             |
| FINISHES    | White, Colour or Wood for 1. Shell 2. Rear Walls 3. Table & Benches. Upholstery available in range of colours. | White, Colour or Wood for 1. Shell 2. Rear Walls 3. Table & Benches. Upholstery available in range of colours. | White, Colour or Wood for Shell<br>Colour or Wood for outside upright panels<br>Upholstery in range of colours |